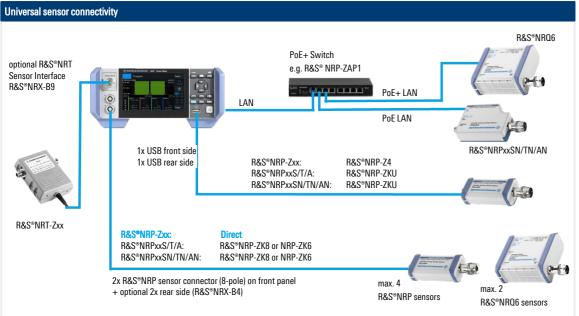

# The perfect choice for

| Easy RF power measurements | Multi-channel<br>measurements |
|----------------------------|-------------------------------|
| RF pulse analysis          | System integration            |

| Key specifications      |                                                                                                                                            |
|-------------------------|--------------------------------------------------------------------------------------------------------------------------------------------|
| Frequency range         | DC to 110 GHz<br>(sensor dependent)                                                                                                        |
| Power measurement range | 0.1 fW to 30 W (average) (sensor dependent)                                                                                                |
| Measurements channels   | 1 to 4                                                                                                                                     |
| Display size            | 5"/12.7 cm                                                                                                                                 |
| Display resolution      | 800 x 480 pixel (WVGA)                                                                                                                     |
| Touch panel             | yes                                                                                                                                        |
| Compatible sensors      | R&S°NRPxxS(N)/T(N)/A(N) series<br>R&S°NRP-Zxx series<br>R&S°NRQ6 frequency selective power sensor<br>R&S°NRT-Zxx directional power sensors |
| Weight                  | 2.35 kg to 2.58 kg (option dependent)                                                                                                      |

## **Key features**

- ► Intuitive operation with touchscreen based GUI
- ► Supports up to four R&S®NRP and R&S®NRQ6 power sensors
- ► Supports all sensor-dependent measurement functions
- Optional high-precision CW and pulse mode reference source module
- ► Optional power reflection measurements with R&S®NRT-Zxx sensors

| Your benefit         | Features                                                                                                                                                                                                                                                                                |
|----------------------|-----------------------------------------------------------------------------------------------------------------------------------------------------------------------------------------------------------------------------------------------------------------------------------------|
| Easy to use          | <ul> <li>Clear color touchscreen supports the intuitive, window based operating concept.</li> <li>Color-coded key parameters and functions can be seen at a glance.</li> <li>Results are presented in numerical and graphical display windows that can be easily configured.</li> </ul> |
| Sensor check source  | ➤ Superior pulse reference generator  ➤ Test source for sensors and DUT  ➤ Variable mode (CW/pulse), frequency (50 MHz/1 GHz) and discrete power steps                                                                                                                                  |
| All-in-one base unit | <ul> <li>▶ Supports multipath, thermal, wideband and averaging sensors</li> <li>▶ Supports frequency selective power sensors</li> <li>▶ Supports directional power sensors</li> </ul>                                                                                                   |