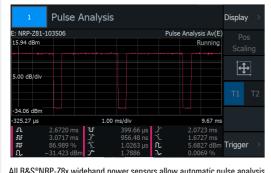

## Automatic pulse analysis

All R&S\*NRP-Z8x wideband power sensors allow automatic pulse analysis. Up to 12 of 18 user-selected pulse parameters can be displayed in addition to the measurement trace.

Rohde & Schwarz Representative