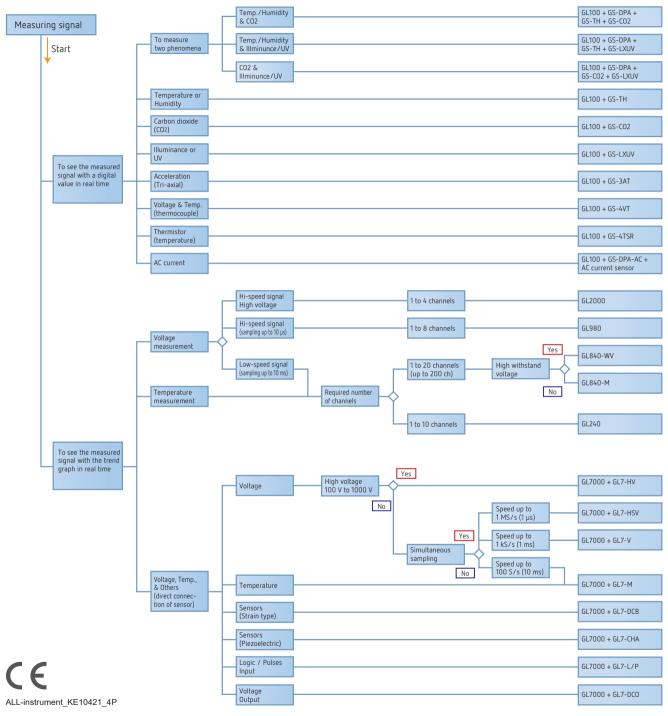

## Allice Messtechnik GmbH

There is a wide variety of measurement as faster signal in the vehicle and equipment test, or slower signal like the temperature in the environment test. The device to capture the signal needs to be selected to fit the required application.